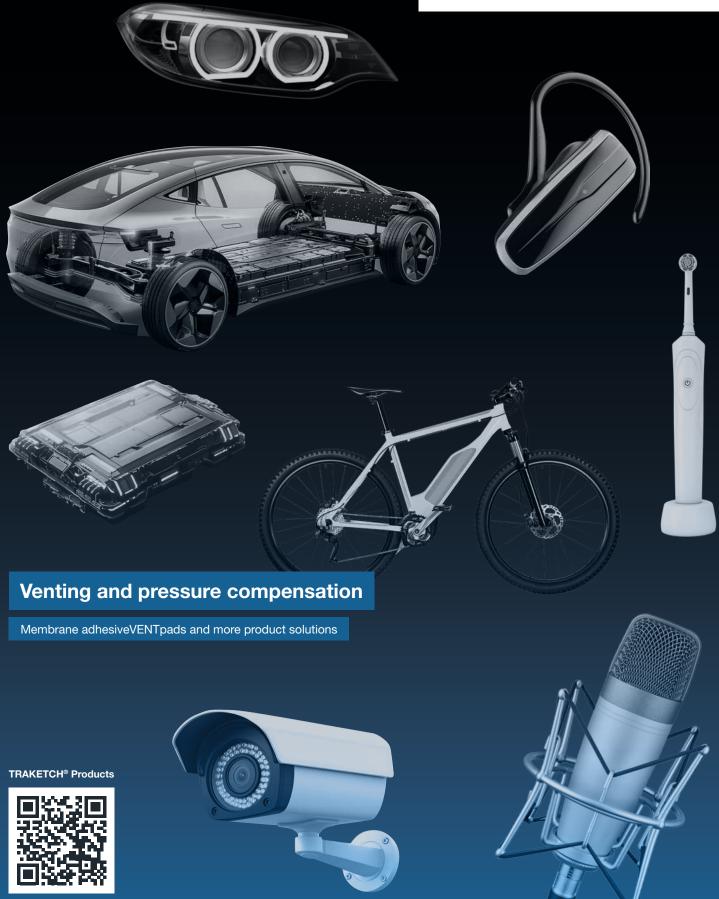

## Customized membrane solutions for industrial applications

Do you manufacture sensitive electronic components which need to be protected from external impacts such as dust or liquids and temperature fluctuations? Intelligent SABEU solutions for industry and OEMs filter, absorb and protect the housings or components of sensitive electronic products. Discover our wide range of hydrophobic and oleophobic membrane solutions especially for:

- Mobile electronics
- Automotive & outdoor electronics
- D Lighting technology
- Sensors & measurement technology
- Battery technology & eMobility
- S Control technology
- Acoustics & optoelectronics

with integrated microporous filter membranes for safe pressure compensation, steady airflow and continuous venting.

#### One adhesiveVENTpad – 1,000 applications

- Available in several standard sizes
- S Easy product integration (also in existing components)
- Can be applied manually, semi-automatically, or fully
   automatically
- Individually customizable (e.g. formats and adhesive) types)
- Suitable for IP protection classes