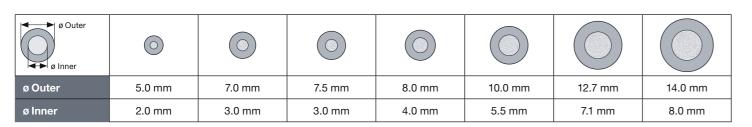

#### One adhesiveVENTpad – 1,000 applications

- Available in several standard sizes
- S Easy product integration (also in existing components)
- Can be applied manually, semi-automatically, or fully
   automatically
- Individually customizable (e.g. formats and adhesive) types)
- Suitable for IP protection classes

#### **Customization options**

- D TRAKETCH<sup>®</sup> PET membranes & further membrane materials (PTFE)
- **D** Broad membrane portfolio with individual configurations (especially: performance values, thickness, nonwoven support, hydrophobic / oleophobic / hydrophilic)
- Membrane products available in various formats: adhesiveVENTpads, discs, sheets and rolls
- Plastic components with welded membrane solution